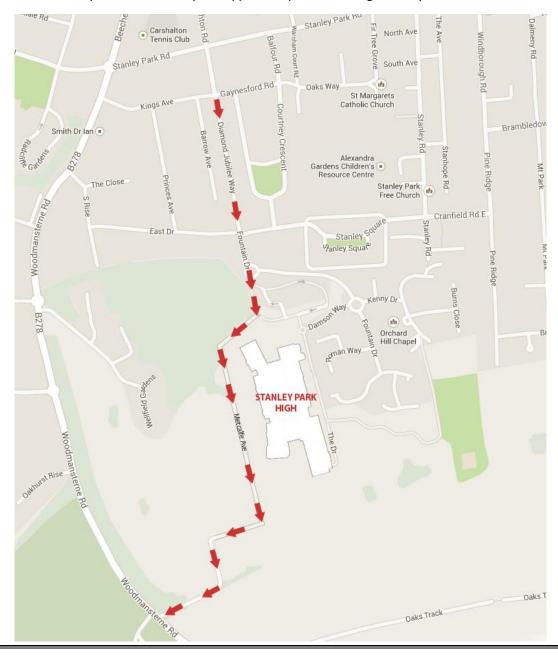

Having consulted with both the QMP residents association and the local authority, it is proposed that visitors who drive should approach the school from Fountain Drive and exit via Metcalfe Avenue onto Woodmansterne Road. This effectively means we will be operating a one-way system for our visitors and local residents from 4:45pm to 8:30pm. Stewards will be on duty during this time to direct traffic and assist visitors in parking considerately. Please see map below for details of the suggested route. We will ensure our website is updated with this information.